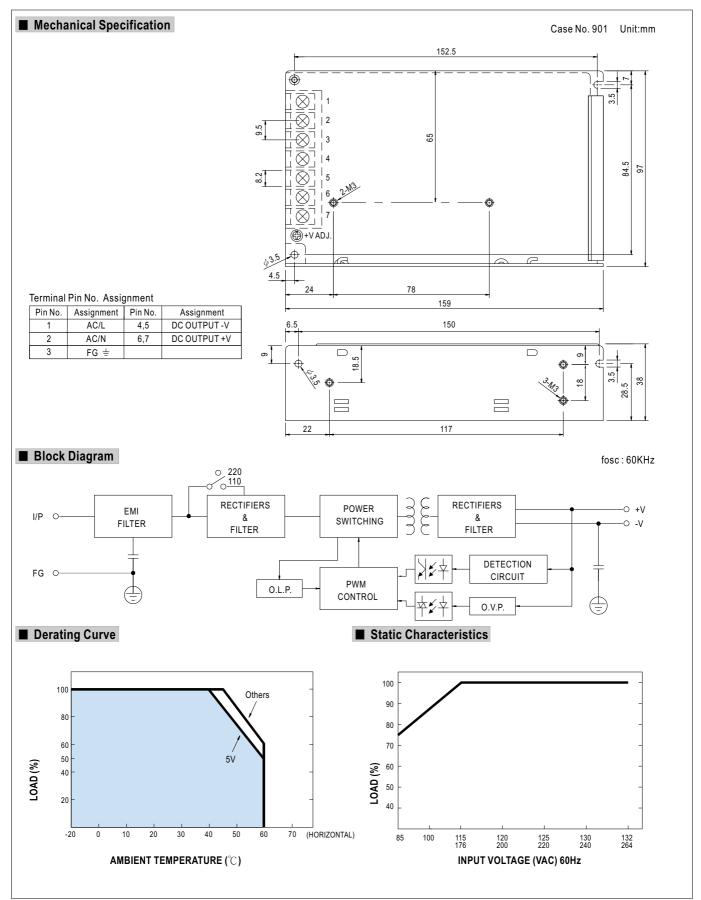

| 7.5Kg/0.97CUFT    |                    |                       |                |              |              |
| NOTE        | Ripple & noise are measure     Tolerance : includes set up     Line regulation is measure     Load regulation is measure     The power supply is consid | ecially mentioned are measured at 230VAC input, rated load and 25°C of ambient temperature.  Peasured at 20MHz of bandwidth by using a 12" twisted pair-wire terminated with a 0.1uf & 47uf parallel capacitor. He tup tolerance, line regulation and load regulation.  Sured from low line to high line at rated load. He assured from 0% to 100% rated load. He assured from 10% rated load. He |                   |                    |                       |                |              |              |